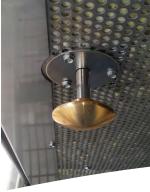

# SCHOCK GT Enclosure Doors

**Custom-Fit Replacements With Perfect Sealing** 

Brass push knob release, with SS stem and mounting plate.

Permanent signs on every door.

Custom warning signs available.

Foam-wrapped, palletized, and shrink wrapped for delivery.