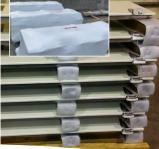

# SCHOCK GT Enclosure Doors

**Custom-Fit Replacements With Perfect Sealing** 

Same site as above, prior to

installation of new doors.

16-gage 304SS internal liner

protects high-temperature

acoustic insulation.