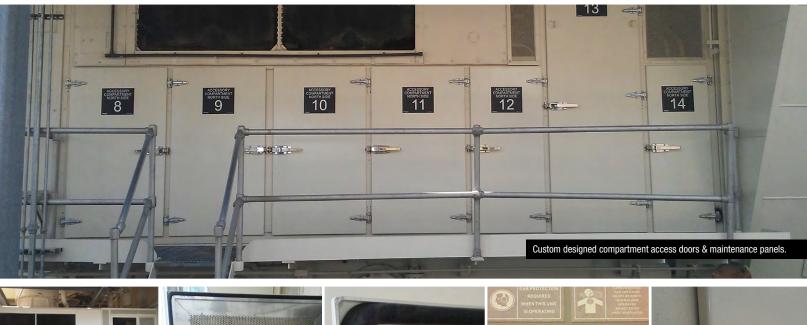

mounting design.

Enclosure Doors are economical yet

High-temperature replaceable gasket.

Optional viewing window.

NO SMOKING

Schock Doors Are Built To Last

- 11-Gage CS Exterior Casings
- 16-Gage 304SS Interior Liners
- High-Temperature Mineral Wool Insulation
- Stainless Steel Hinges, Handles & Hardware
- Replaceable Gaskets & Hardware
- Doors Permanently Numbered/ Identified
- Multi-Coat Exterior Paint Finish
- Optional Viewing Windows