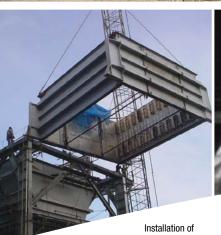

## SCHOCK Exhaust Systems

Repairs, Replacements & Upgrades

Installation of vertical exhaust system