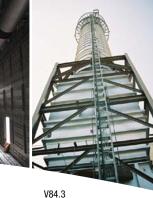

# SCHOCK Exhaust Systems

In-Kind Repair/Upgrades & Complete New Systems

501D exhaust stack and silencer

Exhaust diffuser.

FS7EA exhaust plenum assembly.

Internal view of Schock Liner System.

V84.3 exhaust system.