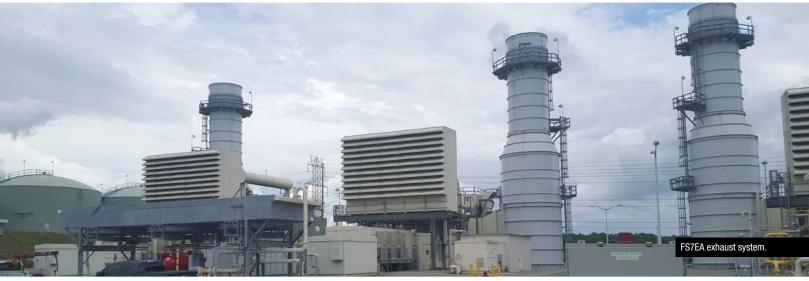

#### FS7EA exhaust system.

FS7EA rectangular exhaust system.

Schock offers in-kind repair and replacement of gas turbine exhaust systems, as well as complete custom designed systems to meet site specific acoustical and performance requirements. A Schock exhaust system is virtually maintenance-free for many years to come. With experience on 1200+ GT exhaust systems, we can demonstrate a proven track record of delivering exhaust solutions.