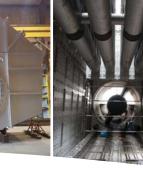

# SCHOCK Exhaust Systems

In-Kind Repair/Upgrades & Complete New Systems

501D exhaust stack and silencer

Exhaust diffuser.

FS7EA exhaust plenum assembly.

Internal view of Schock Liner System.

V84.3 exhaust system.