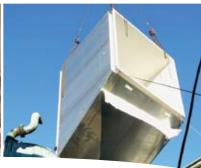

## **Retrofit Upgrades or Complete Replacements**

Inlet silencer duct installation (FS7EA)

Externally lined inlet transition (FS7B)

Schock can provide technical assistance or turnkey installation.