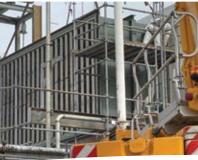

# SCHOCK Inlet Ducts & Silencers

Retrofit Upgrades or Complete Replacements

Interior lined inlet silencer duct (FS7EA)

Schock offers retrofit upgrades and complete replacements for your existing Gas Turbine Equipment Inlet Systems. We use both exterior and interior insulated ducts and custom engineered silencing solutions for your exact requirements. With carefully selected partners, we also offer inlet air heating and cooling solutions to maximize your plant's availability and performance.