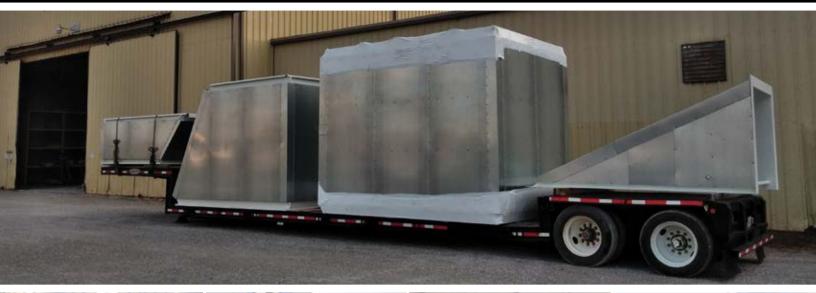

# SCHOCK Inlet Ducts & Silencers

Retrofit Upgrades or Complete Replacements

Interior lined inlet silencer duct (FS7EA)

Schock offers retrofit upgrades and complete replacements for your existing Gas Turbine Equipment Inlet Systems. We use both exterior and interior insulated ducts and custom engineered silencing solutions for your exact requirements. With carefully selected partners, we also offer inlet air heating and cooling solutions to maximize your plant's availability and performance.

## **Retrofit Upgrades or Complete Replacements**

Inlet silencer duct installation (FS7EA)

Externally lined inlet transition (FS7B)

Schock can provide technical assistance or turnkey installation.