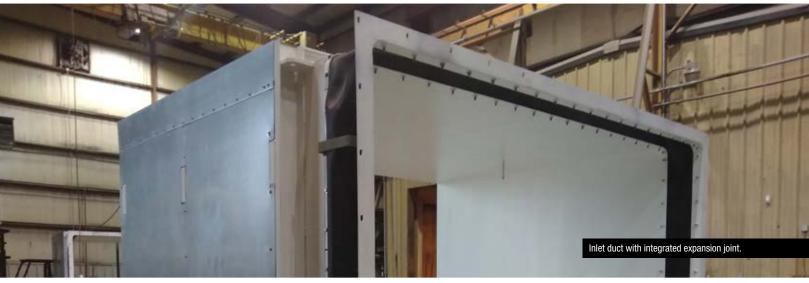

### Schock GT Inlet Systems Feature:

- Custom, Site-Specific Designs for Optimal Acoustic & Pressure Drop Performance
- External or Internal Insulation Systems to Reduce Cooling Loss
- Stainless Steel 304 Silencer Baffles
- Durable EPDM, Double-Layer **Expansion Joints**