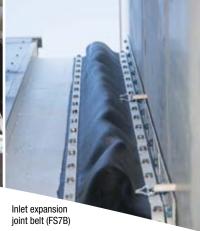

## **Retrofit Upgrades or Complete Replacements**

Inlet silencer duct installation (FS7EA)

Externally lined inlet transition (FS7B)

Schock can provide technical assistance or turnkey installation.