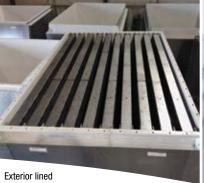

# SCHOCK Inlet Ducts & Silencers

Retrofit Upgrades or Complete Replacements

Interior lined inlet silencer duct (FS7EA)

Schock offers retrofit upgrades and complete replacements for your existing Gas Turbine Equipment Inlet Systems. We use both exterior and interior insulated ducts and custom engineered silencing solutions for your exact requirements. With carefully selected partners, we also offer inlet air heating and cooling solutions to maximize your plant's availability and performance.