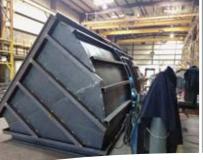

## **Retrofit Upgrades or Complete Replacements**

Inlet silencer duct installation (FS7EA)

Externally lined inlet transition (FS7B)

Schock can provide technical assistance or turnkey installation.